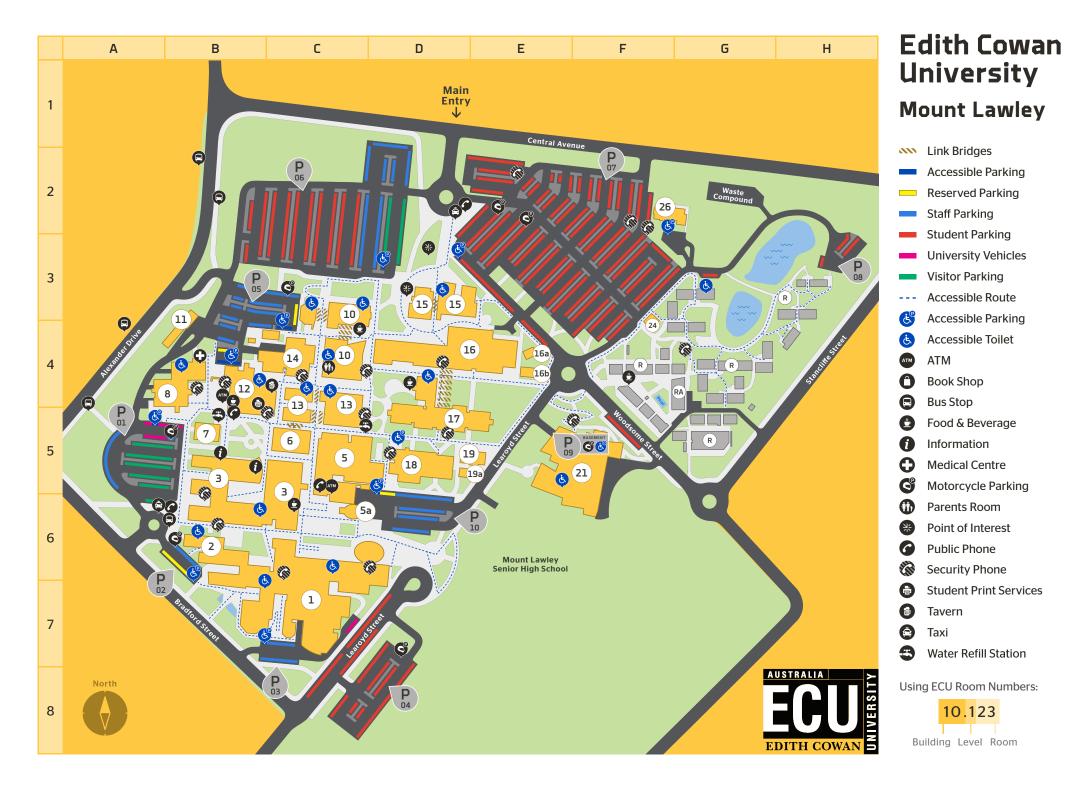

## **Building Directory List**

## Mount Lawley

| Destination                                                                               | Building | Grid<br>Ref. |
|-------------------------------------------------------------------------------------------|----------|--------------|
| Academic Skills Centre                                                                    | 3        | B5           |
| Australian Indigenous Health Info Net                                                     | 15       | D3           |
| Campus Information                                                                        | 3        | B5           |
| Campus Support Office                                                                     | 3        | B5           |
| Centre for Research in Entertainment,<br>Arts, Technology and Communications<br>(CREATEC) | 18       | D5           |
| Child Care Centre                                                                         | 26       | F2           |
| Child Health Promotion Research Centre                                                    | 18       | D5           |
| Counselling                                                                               | 3        | B5           |
| E-Lab                                                                                     | 10       | C4           |
| ECU Student Guild                                                                         | 12       | B5           |
| ECU Village                                                                               | R        | G4           |
| ECU Village Administration                                                                | RA       | G4           |
| Edith Cowan College                                                                       | 10       | C3           |
| Equity, Diversity and Disability Services                                                 | 3        | B5           |
| Future Students                                                                           | 13       | C5           |
| Gallery 25                                                                                | 10       | C3           |
| Graduate Research School                                                                  | 3        | B6           |
| IELTS                                                                                     | 10       | C4           |
| Kurongkurl Katitjin                                                                       | 15       | D3           |
| Kurongkurl Katitjin Studio                                                                | 15       | D3           |

| Destination                                      | Building       | Grid<br>Ref. |
|--------------------------------------------------|----------------|--------------|
| Lecture Theatres                                 |                |              |
| 3.101, 3.201<br>10.131<br>17.103, 17.157, 17.203 | 3<br>10<br>17  |              |
| Library                                          | 8              | B4           |
| Luminate                                         | 12             | B5           |
| Maintenance<br>Buildings and Services            | 14             | C4           |
| Media Store<br>Arts and Humanities               | 7              | B5           |
| WAAPA Media Store                                | 1              | C7           |
| Medical Centre                                   | 8              | B4           |
| Mussallah                                        | 16a,b          | E4           |
| Outdoor Amphitheatre                             | 1              | B6           |
| Parcel Lockers                                   |                | B7           |
| Radio Broadcasting                               |                |              |
| Undergraduate<br>Post Graduate                   | 13<br>6        |              |
| School of Arts and Humanities                    | 10             | C3           |
| Reception, Studios<br>Studios<br>TV Studios      | 10<br>3,5<br>6 | C5           |
| School of Education                              | 16,17          | D5           |
| Security and Traffic Services                    | 14             | C4           |
| Seven Sisters Reflection Space                   | 15             | D3           |
| Spectrum Project Space                           | 3              | C5           |
| Sport and Fitness Centre                         | 21             | F5           |

| Destination                                                                                                                                                                                                             | Building                                        | Grid<br>Ref.         |
|-------------------------------------------------------------------------------------------------------------------------------------------------------------------------------------------------------------------------|-------------------------------------------------|----------------------|
| Staff Lounge                                                                                                                                                                                                            | 17                                              | D4                   |
| Student Lounge                                                                                                                                                                                                          | 12                                              | B5                   |
| Student Hub                                                                                                                                                                                                             | 3                                               | C5                   |
| Student Success                                                                                                                                                                                                         | 3                                               | C5                   |
| The SOAR Centre                                                                                                                                                                                                         | 3                                               | C5                   |
| The School Locker                                                                                                                                                                                                       | 8                                               | B4                   |
| Theatre Sixteen                                                                                                                                                                                                         | 16                                              | D4                   |
| WAAPA                                                                                                                                                                                                                   | 1                                               | C7                   |
| Aboriginal Theatre<br>Box Office, Reception and Enquiries<br>Enright Studio<br>Geoff Gibbs Theatre<br>Handa Studio<br>Jazz Studio<br>Richard Gill Auditorium<br>Roundhouse Theatre<br>Workshop<br>The Edith Spiegeltent | 2<br>1<br>1<br>1<br>1<br>1<br>1<br>1<br>1<br>5a | C7<br>C6<br>C7<br>C7 |
| WA Screen Academy                                                                                                                                                                                                       | 13                                              | C5                   |

## Food and Beverage Services

| Café 10    | 10 | C4 |
|------------|----|----|
| Chatterbox | 12 | B4 |
| Grindhouse | 3  | C6 |
| Tavern     | 12 | B4 |